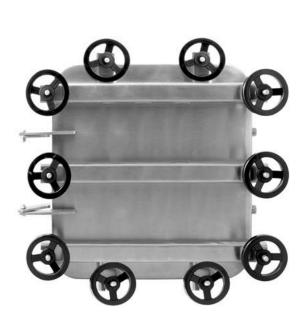

## P06-B1/600600

Rectangular manhole door in AISI 304 or AISI 316L Stainless Steel Vertical outward opening Access 600 x 600mm Frame in flat Stainless Steel

Frame Height: 70mm (Frame can be supplied in 8mm or 10mm thickness by request)

Working pressure -1.0 /+ 1.0 Bar

This Data Sheet refers to the material as supplied. The information contained herein is given in good faith, but no liability will be accepted by the Company in relation to same. We reserve the right to change the details given on this Data Sheet as additional information is acquired. Customers requiring the latest version of this Data Sheet should contact our sales department.