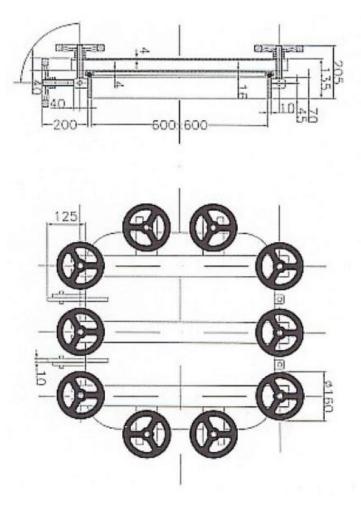

## P06-B1/600600

Rectangular manhole door in AISI 304 or AISI 316L Stainless Steel Vertical outward opening Access 600 x 600mm Frame in flat Stainless Steel

Frame Height: 70mm (Frame can be supplied in 8mm or 10mm thickness by request)

Working pressure -1.0 /+ 1.0 Bar

This Data Sheet refers to the material as supplied. The information contained herein is given in good faith, but no liability will be accepted by the Company in relation to same. We reserve the right to change the details given on this Data Sheet as additional information is acquired. Customers requiring the latest version of this Data Sheet should contact our sales department.